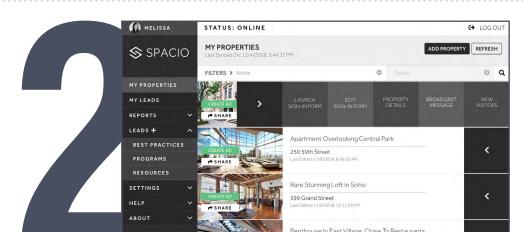

### INVEST IN TOP TECH TOOLS

Top agents are going to want to know what tools your brokerage will provide for them. In a competitive market, tools like Cloud CMA will help your agents stand out with interactive listing presentations while also promoting your brand.