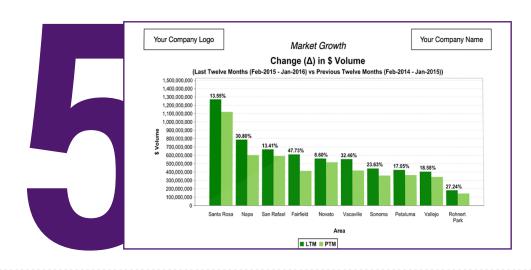

## HAVE RETENTION EFFORTS IN PLACE

Lone Wolf Insights empowers you with prescriptive information to mentor your agents on performance, pipeline, and more. BrokerMetrics helps you identify top agent recruits, analyze market share, growth, and trends—critical information to building and keeping a strong team.

### **RECRUIT SMARTER, NOT HARDER**

96% of today's agents aren't happy with their current jobs. Tap into this massive market with top recruiting tools. BrokerMetrics pulls proficiency metrics from the MLS to find the best agents for your brokerage.