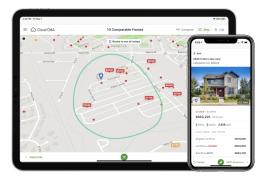

# Edit comps on the fly

Show that you're the market expert by adding/removing comps at the listing presentation.

Show where your seller's home stands in the current market and overcome the Zillow objection once and for all by showing how off Zestimates are in their market.

# Interactively present on any device, anywhere

Choose to interactively present your CMA in person or at a distance via built-in Zoom integration. Compare and contrast listings side by side/View on the map/Condense data on a list.